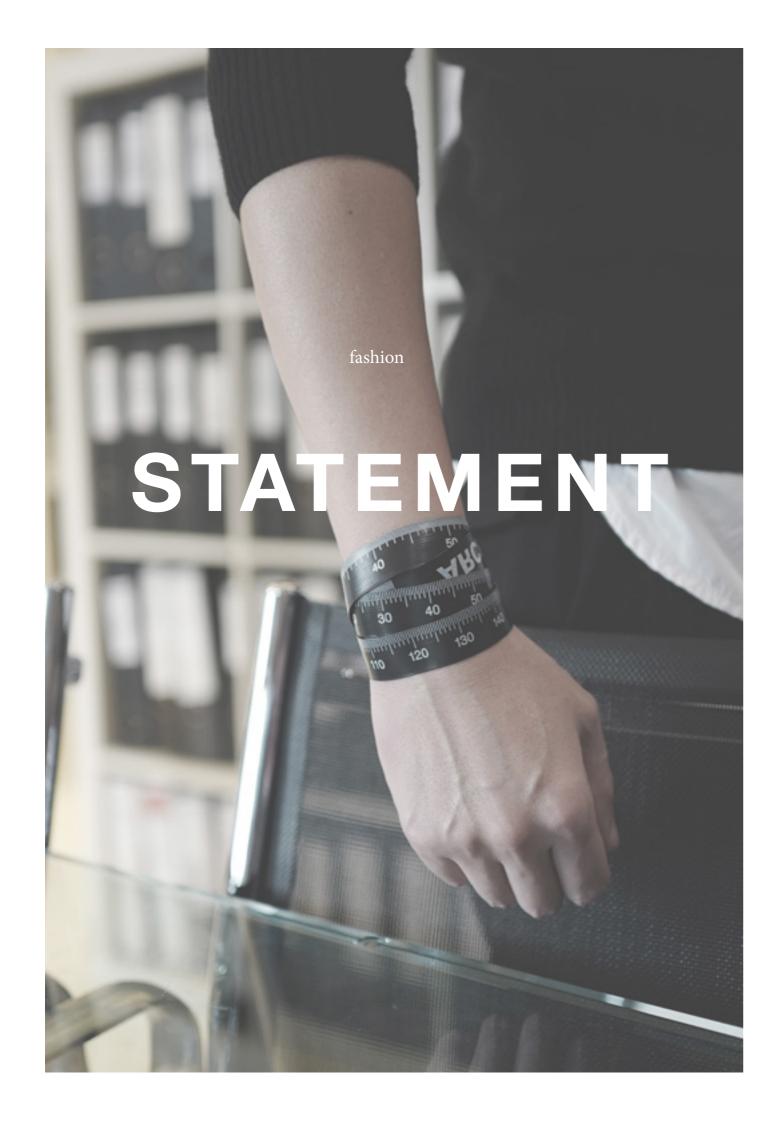

# **Line Making**

study model for Kings Road Project, Hong Kong

They are imaginated vehicles sweeping paths, visual directional lines, decorative, artistic expression, Almost ambiguous and ornamental, but they are new lighting, new skin, and screen for the somewhat unpleasant looking services.

The Replica sneakers are inspired by men's sports shoes from the Austrian provenance in the seventies. The pair come in a new rendition of hand-painted leather, making each piece unique. The number logo is present on the tongue of the shoe and the back is marked with the Maison's iconic white straight stitch.