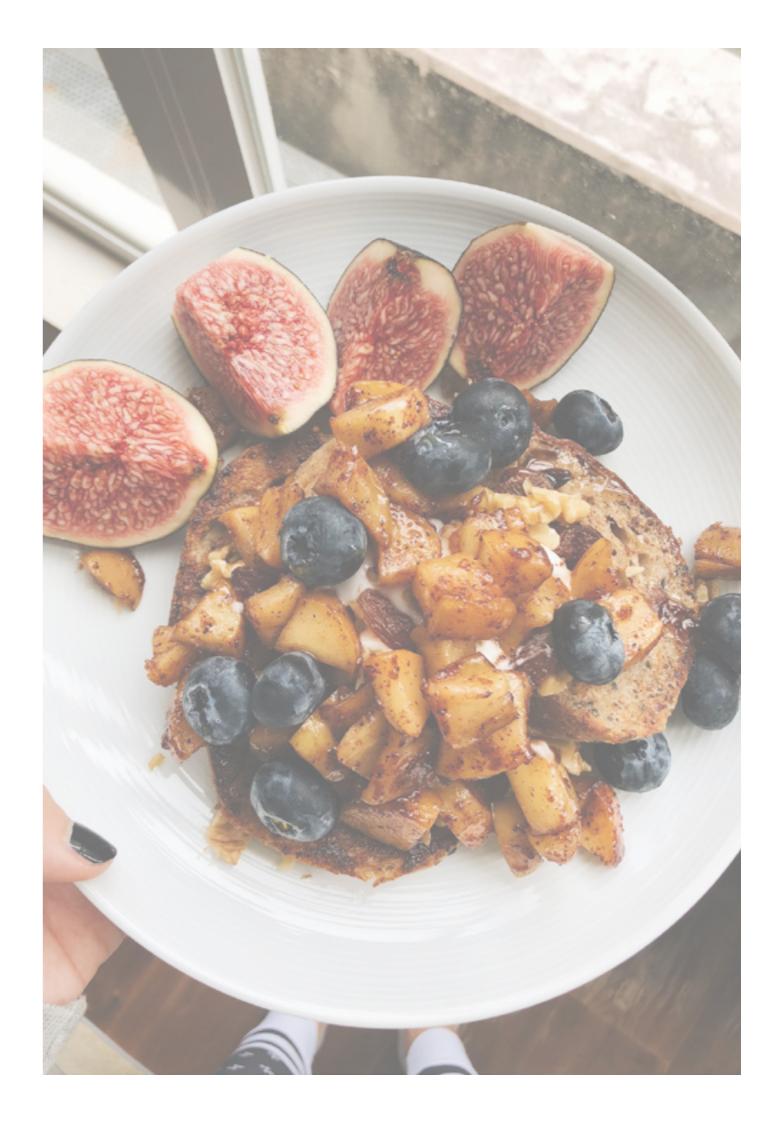

#### **Vegan French Toast**

For me, Sundays are for indulging in breakfast. Making a big batch of pancakes or waffles for the whole family have always been one of my favourite rituals. However, I've never really been a French toast kinda gal. And after going ve gan, it was even more out of the question.

But, I decided to make some French Toast this morning. Why?

Yesterday, I got some AMAZING sourdough from a local bakery shop called Mayse. It's a family from Latvia who have opened up a bakery in Hong Kong to make traditional Eastern European bread, the plant-based way. They had a pop up store in the city yesterday selling Vegan Sourdough Pizza (head to my Instagram to see the drool worthy pics) as well as their sourdough. Naturally, I had to get some. I headed home with some spelt sourdough and some cranberry and walnut dark bread.

Because I didn't want my precious bread to go bad, I decided to use some of this sourdough bread to make French Toast to satisfy my Sunday sweet tooth. And MY GOD, it has opened up a whole new world. This will definitely be on my Sunday Brunch menu for weeks to come. I don't even have the words to describe it, so hopefully the pictures do it justice. Please do make this recipe, you will NOT regret it.

by Grace L. @thefueltank

*Ingredients:* 

Serves 1

1/2 cup of plant milk
1 heaped tsp of ground flaxseeds (it's important that it's ground so that it really activates and thickens up)
1/2 tbsp of maple syrup or any other liquid sweetener (honey, if not vegan)
1/2 tsp of cinnamon
1/2 tsp of vanilla extract
1 tbsp of coconut oil for frying
2-3 slices of sourdough bread (if you don't have sourdough, make sure to use a hard and sturdy rustic bread or else it will go too soggy)
Instructions:

Mix all the ingredients except the bread in a large mixing bowl and put it in the fridge for 10 mins to activate.

Preheat your frying pan to medium heat with the coconut oil

Dip each side of your bread into the mixture for 30 seconds

Place the bread onto the pan and cook until golden brown on both side. Make sure to flip it carefully and gently. It should take around 3-5 minutes on each side.

Top with desired toppings (I topped it with some sautéed apple, blueberries, coconut yogurt, raisins, walnuts and maple syrup) Enjoy!