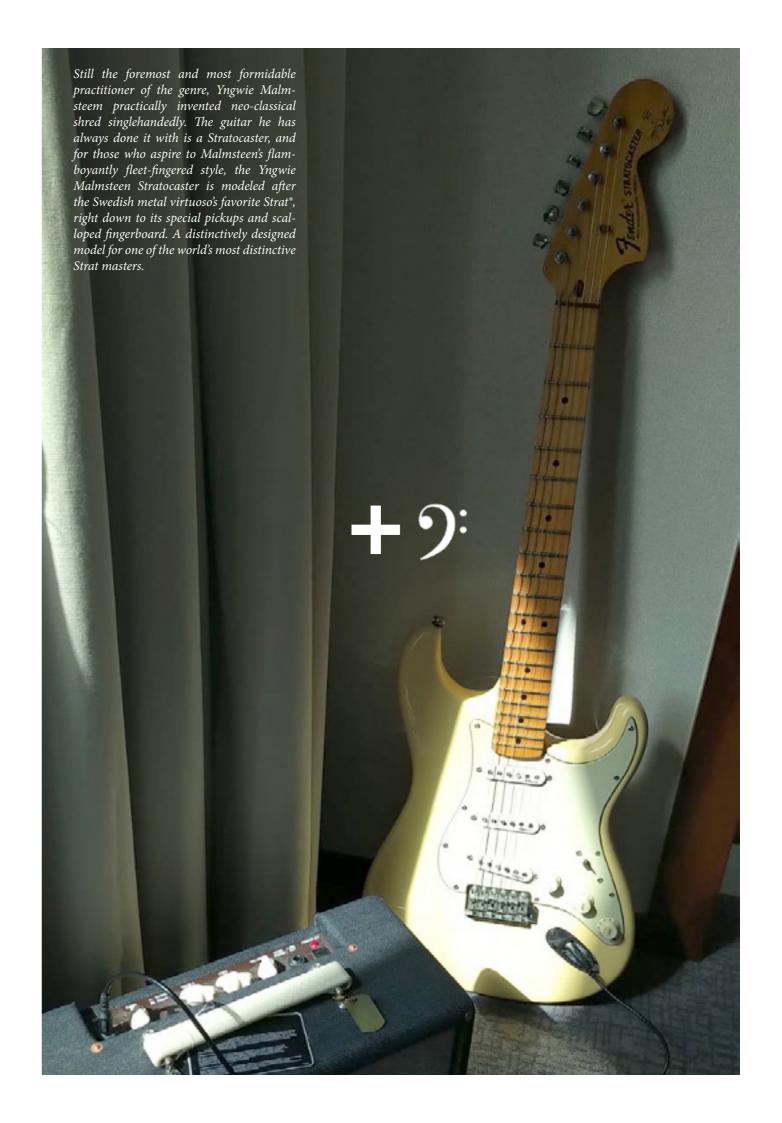

The Replica sneakers are inspired by men's sports shoes from the Austrian provenance in the seventies. The pair come in a new rendition of hand-painted leather, making each piece unique. The number logo is present on the tongue of the shoe and the back is marked with the Maison's iconic white straight stitch.