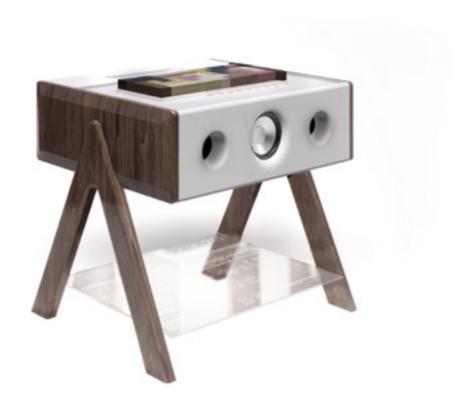

### **Adding value**

How do you put an occasional table, bluetooth speaker, a board game, instruction manuals, and a night light together to form a unique piece of furniture? The fundamental approach to this project is almost architectural.

We like to see the La boite Cube series speaker as our site, with aesthetics and functionality layers are then reintroduced and assembled with minimal intervention as an homage to the original design.

Placing the Katamino puzzle on top suggests a more interactive relationship with its users. Replacing the original corian plate with the transparent acrylic sheet although mundane but functional as an instructional manual as well as night lighting for the music lovers. Ultimately we like to see this project as a distillation process of ideas and reintroducing new values to create a unique piece of furniture.