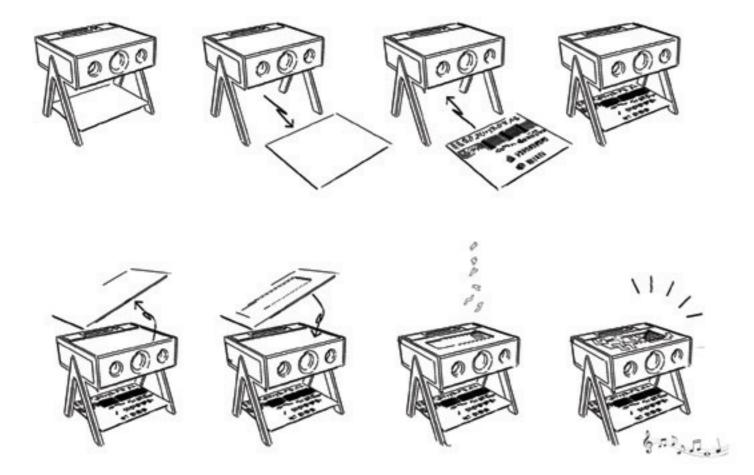

### **Adding value**

How do you put an occasional table, bluetooth speaker, a board game, instruction manuals, and a night light together to form a unique piece of furniture? The fundamental approach to this project is almost architectural.

We like to see the La boite Cube series speaker as our site, with aesthetics and functionality layers are then reintroduced and assembled with minimal intervention as an homage to the original design.

Placing the Katamino puzzle on top suggests a more interactive relationship with its users. Replacing the original corian plate with the transparent acrylic sheet although mundane but functional as an instructional manual as well as night lighting for the music lovers. Ultimately we like to see this project as a distillation process of ideas and reintroducing new values to create a unique piece of furniture.