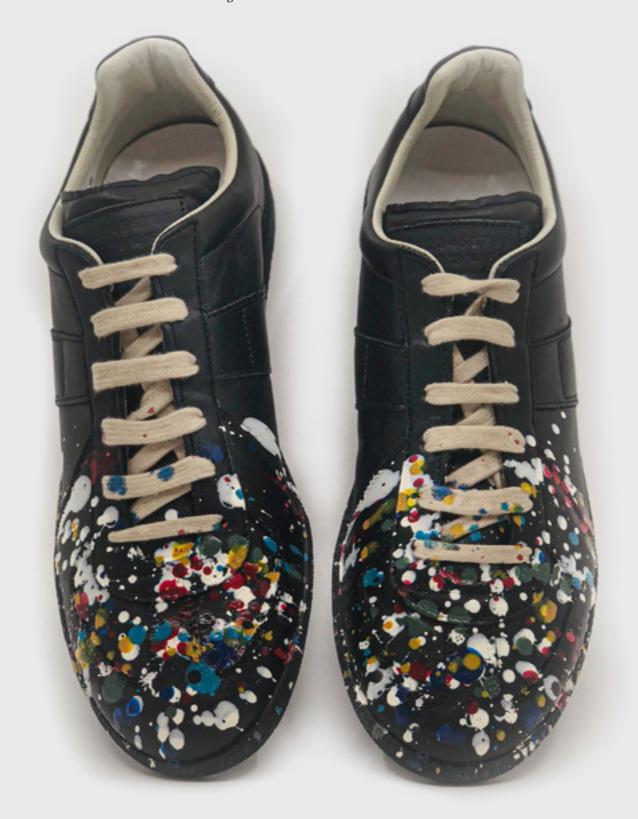

The Replica sneakers are inspired by men's sports shoes from the Austrian provenance in the seventies. The pair come in a new rendition of hand-painted leather, making each piece unique. The number logo is present on the tongue of the shoe and the back is marked with the Maison's iconic white straight stitch.